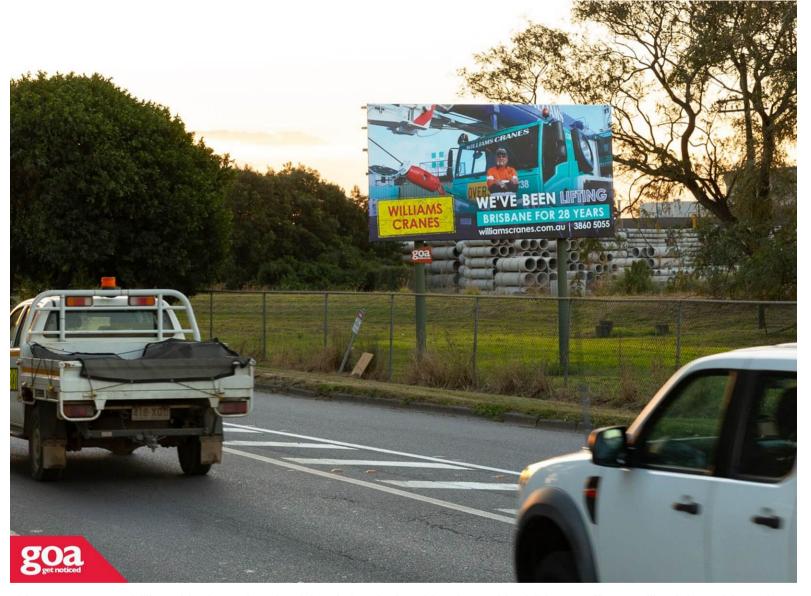

This CLASSIC 6x3m billboard is situated to the right of Kingsford Smith Drive and is visible to traffic travelling inbound from the Hamilton Reach industrial areas towards Brisbane's CBD and also the Gateway Motorway. The site is located in a heavy industrial area including a bulk grain storage, petroleum storage and steel fabricating company to name just a few of the many surrounding industries. As such, this section of Kingsford Smith Drive carries a high volume of heavy vehicle traffic.

**Restrictions:** No advertising of political or religious content.

1344 Kingsford Smith Dr, Pinkenba -Inbound

Brisbane Inner North

6.00m x 3.00m

Pocket Edge